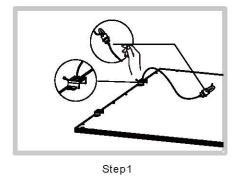

#### Method 2 Suspended Installtion

- Use electric dri I I to make a hole in the plaster cei I ing, and fix the expansion screw on it.
- Make the rope go through the hole of the holder on panel I ight.
- Make the rope go through the ring, and adjust to suitable length.
- Make the four rings hand on the expansion screw.