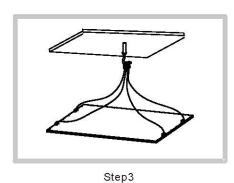

#### Method 2 Suspended Installtion

- Use electric dri I I to make a hole in the plaster cei I ing, and fix the expansion screw on it.
- Make the rope go through the hole of the holder on panel I ight.
- Make the rope go through the ring, and adjust to suitable length.
- Make the four rings hand on the expansion screw.