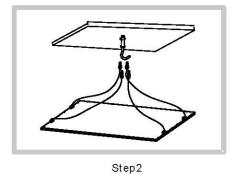

#### Method 2 Suspended Installtion

- Use electric dri I I to make a hole in the plaster cei I ing, and fix the expansion screw on it.
- Make the rope go through the hole of the holder on panel I ight.
- Make the rope go through the ring, and adjust to suitable length.
- Make the four rings hand on the expansion screw.