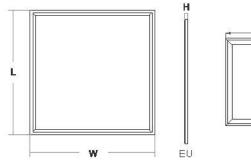

### Dimension

| Watt(W)    | 20W-25W    | 36W-40W<br>48W | 36W-40W<br>48W | 55VV-60VV   |
|------------|------------|----------------|----------------|-------------|
| Size       | 1x2        | 2x2            | 1x4            | 2x4         |
| LxWxH (mm) | 295x595x10 | 595x595x10     | 295x1195x10    | 595x1195x10 |