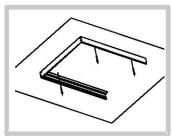

#### Method 1 Insert Installtion

- First please confirm the same size of panels and cei I ing and remove the plate of the cei I ing.
- Make the panels input wire connected with driver 's output wire.
- Ti It the panels to the cei I ing diagonal ly into the cei I ing frame.

Step2

Step3