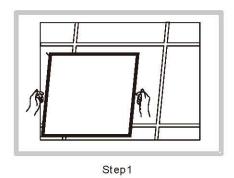

#### Method 1 Insert Installtion

- First please confirm the same size of panels and cei I ing and remove the plate of the cei I ing.
- Make the panels input wire connected with driver 's output wire.
- Ti It the panels to the cei I ing diagonal ly into the cei I ing frame.