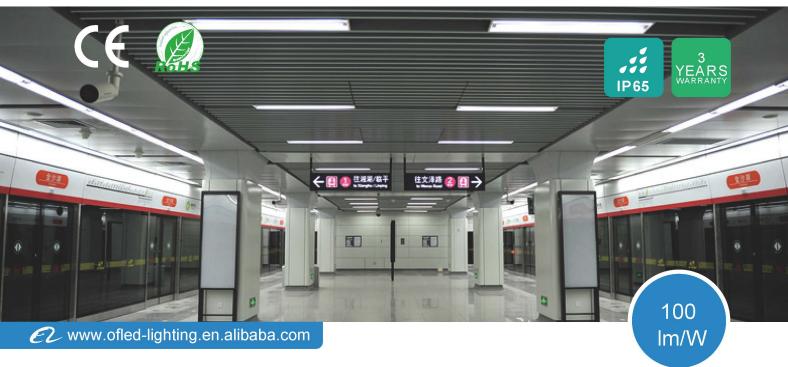

# **IP65 LED Panel Light** PL63MD

- Light Efficacy up to 100lm/W.
- Approved from CE/RoHS.
- Protection Grade: IP65.
- 3 years warranty.

# Application

Carwash Room

PainAting workshop

Hospital

- Hospital
- Petrol station
- Shower room
- SPA room
- Station platform
- Food workshop
- Painging workshop
- Indoor swimming pool
- Subway station
- All humid environments