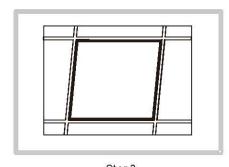

#### Method 1 Insert Installtion

- First please confirm the same size of panels and cei I ing and remove the plate of the cei I ing.
- Make the panels input wire connected with driver 's output wire.
- Ti It the panels to the cei I ing diagonal ly into the cei I ing frame.