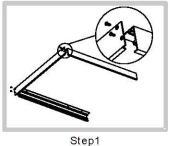

#### Method 1 Insert Installtion

- First please confirm the same size of panels and cei I ing and remove the plate of the cei I ing.
- Make the panels input wire connected with driver 's output wire.
- Ti It the panels to the cei I ing diagonal ly into the cei I ing frame.

Step2

Step3