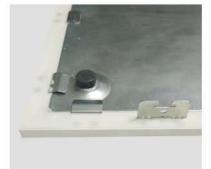

#### Method 1 Insert Installtion

- First please confirm the same size of panels and cei I ing and remove the plate of the cei I ing.
- Make the panels input wire connected with driver 's output wire.
- Ti It the panels to the cei I ing diagonal ly into the cei I ing frame.