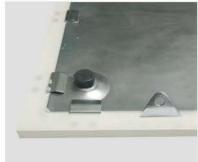

#### Method 2 Suspended Installtion

- Use electric dri I I to make a hole in the plaster cei I ing, and fix the expansion screw on it.
- Make the rope go through the hole of the holder on panel I ight.
- Make the rope go through the ring, and adjust to suitable length.
- Make the four rings hand on the expansion screw.