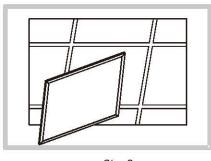

#### Method 1 Insert Installtion

- First please confirm the same size of panels and cei I ing and remove the plate of the cei I ing.
- Make the panels input wire connected with driver 's output wire.
- Ti It the panels to the cei I ing diagonal ly into the cei I ing frame.

Step2

Step3