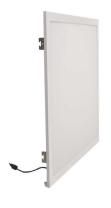

### Dimension

| Watt(W)    | 20W-25W    | 36W-40W<br>48W | 36W-40W<br>48W | 55VV-60VV   |
|------------|------------|----------------|----------------|-------------|
| Size       | 1x2        | 2x2            | 1x4            | 2x4         |
| LxWxH (mm) | 295x595x10 | 595x595x10     | 295x1195x10    | 595x1195x10 |