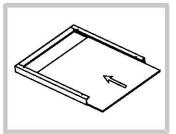

- The scattered aluminium frame instal lation 3pcs frame and fix it to cei I ing.
- Insert the panels into the frame in cei I ing.

Method 3 Surface Mounting Installtion

· Assembling the final frame boarder.

Step3

Step2

Step4