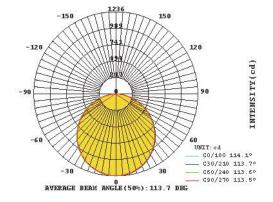

| PF   | CRI(Ra) | Beam<br>Angle | Working<br>Temperature | Storing<br>Temperature | Protection<br>Grade | Warranty |
|------|---------|---------------|------------------------|------------------------|---------------------|----------|
| 0.95 | 80      | 110°          | -20 °C ~ +50 °C        | -30 °C ~ +80 °C        | IP65                | 3 years  |