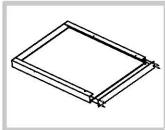

- The scattered aluminium frame instal lation 3pcs frame and fix it to cei I ing.
- Insert the panels into the frame in cei I ing.

Method 3 Surface Mounting Installtion

· Assembling the final frame boarder.

Step3

Step2

Step4